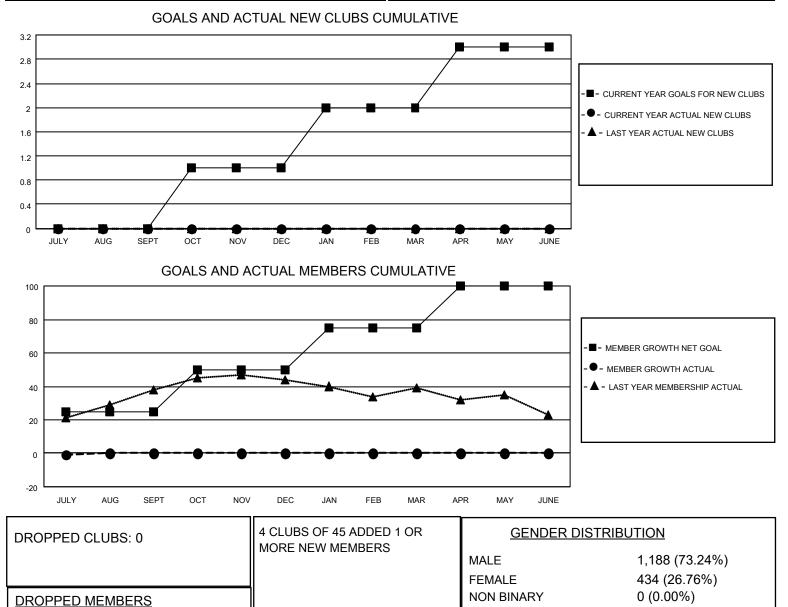

## LOCATION WISCONSIN

District 27 E2

Results as of: 7/31/2022

| Clubs                 |               |           |               | Members               |                        |                         |                                                    |
|-----------------------|---------------|-----------|---------------|-----------------------|------------------------|-------------------------|----------------------------------------------------|
| RESULTS FOR 2022-2023 |               |           |               | RESULTS FOR 2022-2023 |                        |                         |                                                    |
| QUARTER               | NEW CLUB GOAL | NEW CLUBS | DROPPED CLUBS | QUARTER MEME          | BER GROWTH NET<br>GOAL | MEMBER GROWTH<br>ACTUAL | DROPPED<br>MEMBERS ACTUAL<br>(including transfers) |
| JULY/AUG/SEPT         | 0             | 0         | 0             | JULY/AUG/SEPT         | 25                     | 7                       | 7                                                  |
| OCT/NOV/DEC           | 1             | 0         | 0             | OCT/NOV/DEC           | 25                     | 0                       | 0                                                  |
| JAN/FEB/MAR           | 1             | 0         | 0             | JAN/FEB/MAR           | 25                     | 0                       | 0                                                  |
| APR/MAY/JUNE          | 1             | 0         | 0             | APR/MAY/JUNE          | 25                     | 0                       | 0                                                  |